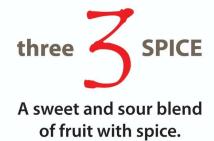

*#embracetheseason* 

threeSPICE Fruit Shrubs three elements of sweet | sour | spice

> composed of: fruit | sugar | vinegar

currently available: rosé | autumn pair | black tea cherry #1 [floral] | cherry #2 [sunny] | cherry #3 [smoky] summa chi | cackalack

> use as: mocktail | cocktail glaze | marinade | vinaigrette | gastrique

@three\_spice on Instagram or www.facebook.com/threeSPICE